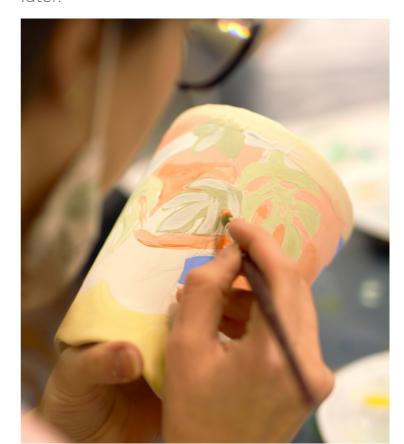

### POTTERY PAINTING

DURING THIS POTTERY PAINTING WORKSHOP YOU WILL APPLY A HAND PAINTED DESIGN ONTO A PRE-FIRED CERAMIC PIECE. CHOOSE FROM A DECORATIVE VASE, A HOMELY TEAPOT OR AN ATTENTION GRABBING PLATTER!

Our friendly and supportive ceramicists will provide all the tools you need, including design inspiration, application tips, colour scheme suggestions and simple motifs to get you started.

Even the most fearful of creators will be able to produce bold and beautiful designs worthy of taking centre stage at your next social gathering - or to show off on the gram!